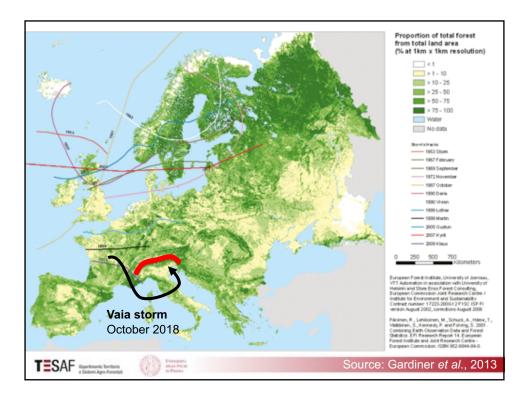

8

## Never Italian media gave such a coverage to a forest event

- · TV special reports
- Videos
- Interviews
- Conferences
- ...

28 AGOSTO 2

also after many months from the event

## la Repubblica

## L'ultima sfida di mister Dinamite: "Ripulirò i boschi devastati da Vaia"

Via le ceppaie di pini, abeti e larici crollati. Si parte da Asiago, tra le zone più colpite dalla bufera di fine ottobre. Il piano di Coppe, che ha demolito il ponte Morandi: "Faremo in due anni quel che la natura farebbe in cento"

DAL NOSTRO INVIATO GIAMPAOLO VISETTI







## A very positive outcome among civil society organizations, the general public and local authorities: **cooperation**

Fundraising and philanthropic investments

| Organisation              | Web site