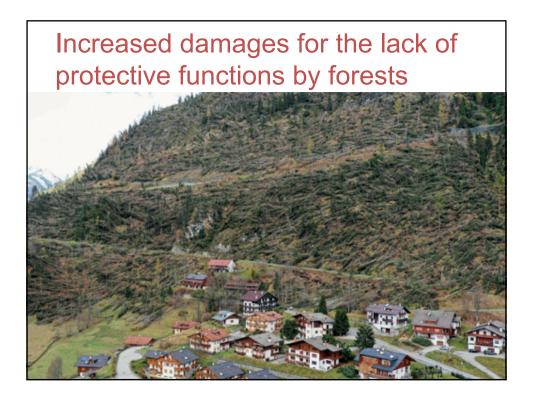

8

## Never Italian media gave such a coverage to a forest event

- · TV special reports
- Videos
- Interviews
- Conferences
- ...

28 AGOSTO 2

also after many months from the event

## la Repubblica

## L'ultima sfida di mister Dinamite: "Ripulirò i boschi devastati da Vaia"

Via le ceppaie di pini, abeti e larici crollati. Si parte da Asiago, tra le zone più colpite dalla bufera di fine ottobre. Il piano di Coppe, che ha demolito il ponte Morandi: "Faremo in due anni quel che la natura farebbe in cento"

DAL NOSTRO INVIATO GIAMPAOLO VISETTI







## A very positive outcome among civil society organizations, the general public and local authorities: **cooperation**

Fundraising and philanthropic investments

| Organisation              | Web site