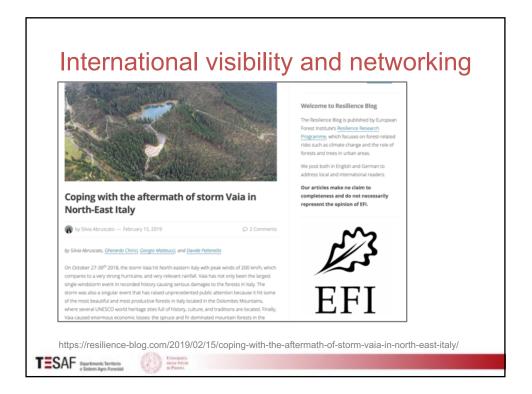

8

## Never Italian media gave such a coverage to a forest event

- · TV special reports
- Videos
- Interviews
- Conferences
- ...

28 AGOSTO 2

also after many months from the event

## la Repubblica

## L'ultima sfida di mister Dinamite: "Ripulirò i boschi devastati da Vaia"

Via le ceppaie di pini, abeti e larici crollati. Si parte da Asiago, tra le zone più colpite dalla bufera di fine ottobre. Il piano di Coppe, che ha demolito il ponte Morandi: "Faremo in due anni quel che la natura farebbe in cento"

DAL NOSTRO INVIATO GIAMPAOLO VISETTI







## A very positive outcome among civil society organizations, the general public and local authorities: **cooperation**

Fundraising and philanthropic investments

| Organisation              | Web site                                  | Tyoe of intervention                                                                               |
|---------------------------|-------------------------------------------|----------------------------------------------------------------------------------------------------|
| beLeafing                 | https://beleafing.com                     | Planting (geolocalized trees)                                                                      |
| Mosaico verde             | https://www.mosaicoverde.it               | Planting in protected areas and in