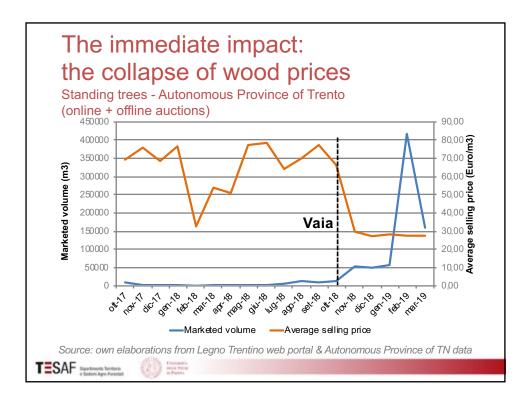

(geolocalized trees) and Carbon accounting                                                |
| tree-nation               | https://tree-nation.com                   | Planting (geolocalized trees), single tree "adoption" and Carbon accounting                        |
| WOWnature                 | https://www.wownature.eu                  | Forest reconstruction (not only planting) in selected forest sites                                 |
| Trentino<br>TreeAgreement | https://www.trentinotreeagree<br>ment.it/ | Forest reconstruction (not only planting) and visitors' infrastructures in 3 selected forest sites |
| Filiera solidale<br>PEFC  | https://filierasolidalepefc.it/           | Special PEFC label for the wood coming from the regions sold to Italian companies                  |