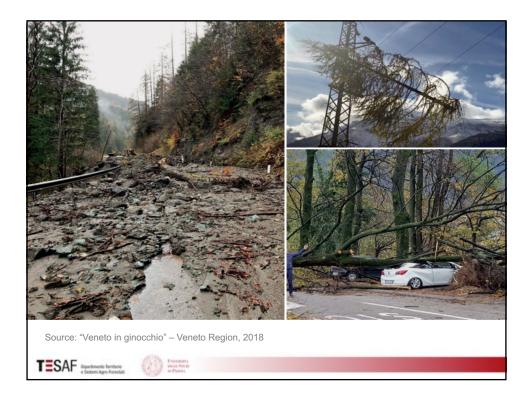

8

## Never Italian media gave such a coverage to a forest event

- · TV special reports
- Videos
- Interviews
- Conferences
- ...

28 AGOSTO 2

also after many months from the event

## la Repubblica

## L'ultima sfida di mister Dinamite: "Ripulirò i boschi devastati da Vaia"

Via le ceppaie di pini, abeti e larici crollati. Si parte da Asiago, tra le zone più colpite dalla bufera di fine ottobre. Il piano di Coppe, che ha demolito il ponte Morandi: "Faremo in due anni quel che la natura farebbe in cento"

DAL NOSTRO INVIATO GIAMPAOLO VISETTI







## A very positive outcome among civil society organizations, the general public and local authorities: **cooperation**

Fundraising and philanthropic investments

| Organisation              | Web site