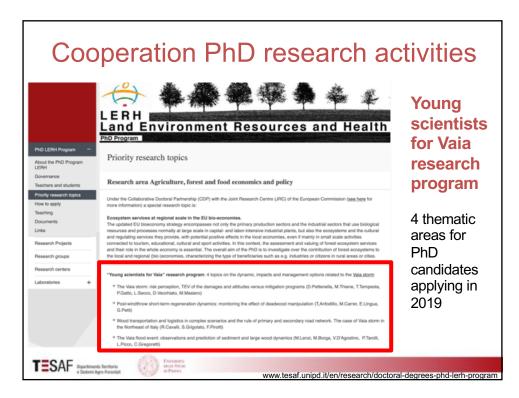

anting (geolocalized trees) and Carbon accounting                                                |
| tree-nation               | https://tree-nation.com                   | Planting (geolocalized trees), single tree "adoption" and Carbon accounting                        |
| WOWnature                 | https://www.wownature.eu                  | Forest reconstruction (not only planting) in selected forest sites                                 |
| Trentino<br>TreeAgreement | https://www.trentinotreeagree<br>ment.it/ | Forest reconstruction (not only planting) and visitors' infrastructures in 3 selected forest sites |
| Filiera solidale<br>PEFC  | https://filierasolidalepefc.it/           | Special PEFC label for the wood coming from the regions sold to Italian companies                  |