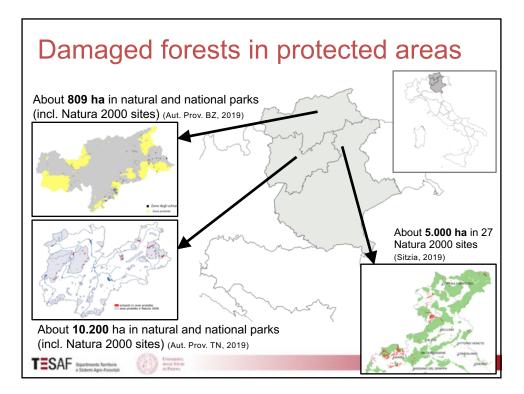

8

## Never Italian media gave such a coverage to a forest event

- · TV special reports
- Videos
- Interviews
- Conferences
- ...

28 AGOSTO 2

also after many months from the event

## la Repubblica

## L'ultima sfida di mister Dinamite: "Ripulirò i boschi devastati da Vaia"

Via le ceppaie di pini, abeti e larici crollati. Si parte da Asiago, tra le zone più colpite dalla bufera di fine ottobre. Il piano di Coppe, che ha demolito il ponte Morandi: "Faremo in due anni quel che la natura farebbe in cento"

DAL NOSTRO INVIATO GIAMPAOLO VISETTI







## A very positive outcome among civil society organizations, the general public and local authorities: **cooperation**

Fundraising and philanthropic investments

| Organisation              | Web site