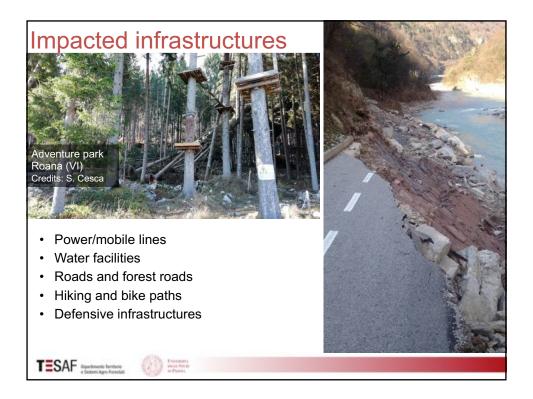

8

## Never Italian media gave such a coverage to a forest event

- · TV special reports
- Videos
- Interviews
- Conferences
- ...

28 AGOSTO 2

also after many months from the event

## la Repubblica

## L'ultima sfida di mister Dinamite: "Ripulirò i boschi devastati da Vaia"

Via le ceppaie di pini, abeti e larici crollati. Si parte da Asiago, tra le zone più colpite dalla bufera di fine ottobre. Il piano di Coppe, che ha demolito il ponte Morandi: "Faremo in due anni quel che la natura farebbe in cento"

DAL NOSTRO INVIATO GIAMPAOLO VISETTI







## A very positive outcome among civil society organizations, the general public and local authorities: **cooperation**

Fundraising and philanthropic investments

| Organisation              | Web site