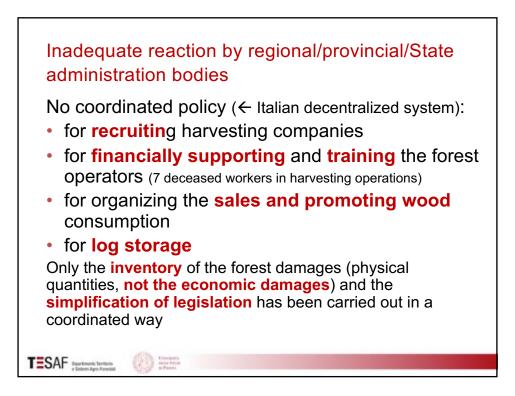

ng (geolocalized trees) and Carbon accounting                                                |
| tree-nation               | https://tree-nation.com                   | Planting (geolocalized trees), single tree "adoption" and Carbon accounting                        |
| WOWnature                 | https://www.wownature.eu                  | Forest reconstruction (not only planting) in selected forest sites                                 |
| Trentino<br>TreeAgreement | https://www.trentinotreeagree<br>ment.it/ | Forest reconstruction (not only planting) and visitors' infrastructures in 3 selected forest sites |
| Filiera solidale<br>PEFC  | https://filierasolidalepefc.it/           | Special PEFC label for the wood coming from the regions sold to Italian companies                  |