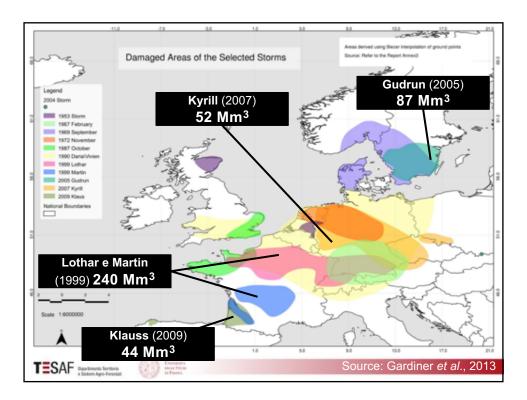

8

## Never Italian media gave such a coverage to a forest event

- · TV special reports
- Videos
- Interviews
- Conferences
- ...

28 AGOSTO 2

also after many months from the event

## la Repubblica

## L'ultima sfida di mister Dinamite: "Ripulirò i boschi devastati da Vaia"

Via le ceppaie di pini, abeti e larici crollati. Si parte da Asiago, tra le zone più colpite dalla bufera di fine ottobre. Il piano di Coppe, che ha demolito il ponte Morandi: "Faremo in due anni quel che la natura farebbe in cento"

DAL NOSTRO INVIATO GIAMPAOLO VISETTI







## A very positive outcome among civil society organizations, the general public and local authorities: **cooperation**

Fundraising and philanthropic investments

| Organisation              | Web site