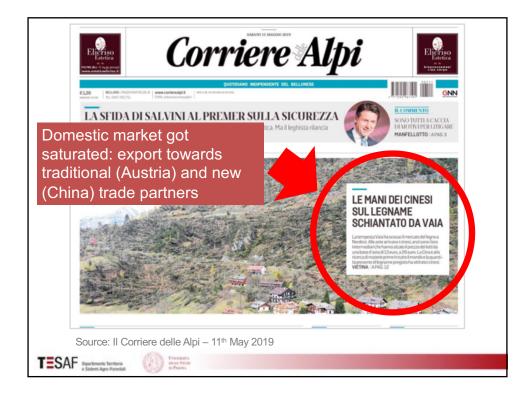

geolocalized trees) and Carbon accounting                                                |
| tree-nation               | https://tree-nation.com                   | Planting (geolocalized trees), single tree "adoption" and Carbon accounting                        |
| WOWnature                 | https://www.wownature.eu                  | Forest reconstruction (not only planting) in selected forest sites                                 |
| Trentino<br>TreeAgreement | https://www.trentinotreeagree<br>ment.it/ | Forest reconstruction (not only planting) and visitors' infrastructures in 3 selected forest sites |
| Filiera solidale<br>PEFC  | https://filierasolidalepefc.it/           | Special PEFC label for the wood coming from the regions sold to Italian companies                  |