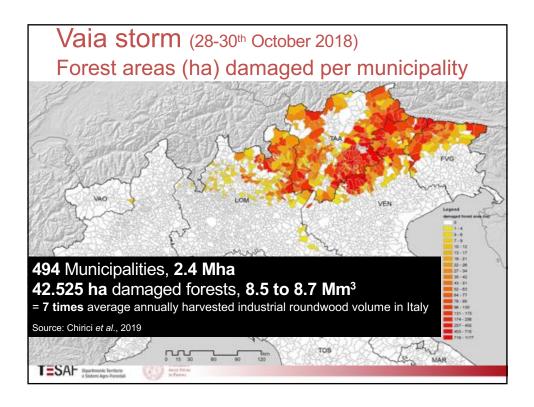

8

## Never Italian media gave such a coverage to a forest event

- · TV special reports
- Videos
- Interviews
- Conferences
- ...

28 AGOSTO 2

also after many months from the event

## la Repubblica

## L'ultima sfida di mister Dinamite: "Ripulirò i boschi devastati da Vaia"

Via le ceppaie di pini, abeti e larici crollati. Si parte da Asiago, tra le zone più colpite dalla bufera di fine ottobre. Il piano di Coppe, che ha demolito il ponte Morandi: "Faremo in due anni quel che la natura farebbe in cento"

DAL NOSTRO INVIATO GIAMPAOLO VISETTI







## A very positive outcome among civil society organizations, the general public and local authorities: **cooperation**

Fundraising and philanthropic investments

| Organisation              | Web site