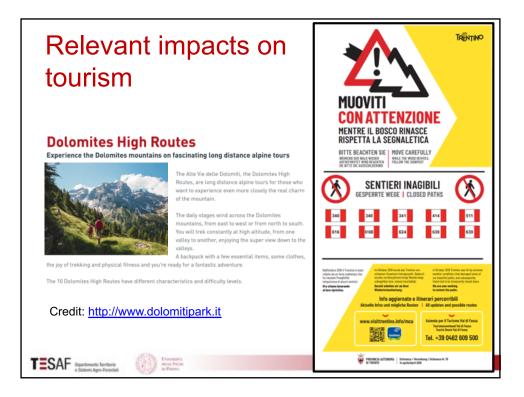

8

## Never Italian media gave such a coverage to a forest event

- · TV special reports
- Videos
- Interviews
- Conferences
- ...

28 AGOSTO 2

also after many months from the event

## la Repubblica

## L'ultima sfida di mister Dinamite: "Ripulirò i boschi devastati da Vaia"

Via le ceppaie di pini, abeti e larici crollati. Si parte da Asiago, tra le zone più colpite dalla bufera di fine ottobre. Il piano di Coppe, che ha demolito il ponte Morandi: "Faremo in due anni quel che la natura farebbe in cento"

DAL NOSTRO INVIATO GIAMPAOLO VISETTI







## A very positive outcome among civil society organizations, the general public and local authorities: **cooperation**

Fundraising and philanthropic investments

| Organisation              | Web site