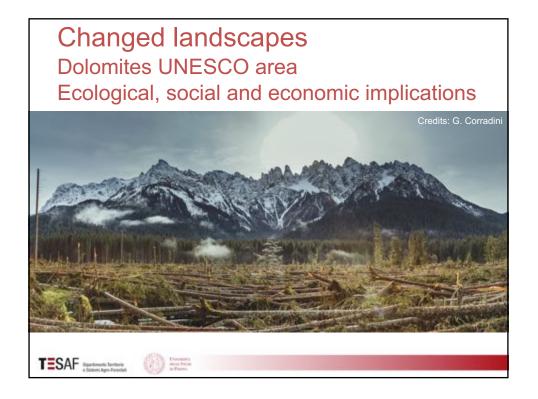

8

## Never Italian media gave such a coverage to a forest event

- · TV special reports
- Videos
- Interviews
- Conferences
- ...

28 AGOSTO 2

also after many months from the event

## la Repubblica

## L'ultima sfida di mister Dinamite: "Ripulirò i boschi devastati da Vaia"

Via le ceppaie di pini, abeti e larici crollati. Si parte da Asiago, tra le zone più colpite dalla bufera di fine ottobre. Il piano di Coppe, che ha demolito il ponte Morandi: "Faremo in due anni quel che la natura farebbe in cento"

DAL NOSTRO INVIATO GIAMPAOLO VISETTI







## A very positive outcome among civil society organizations, the general public and local authorities: **cooperation**

Fundraising and philanthropic investments

| Organisation              | Web site