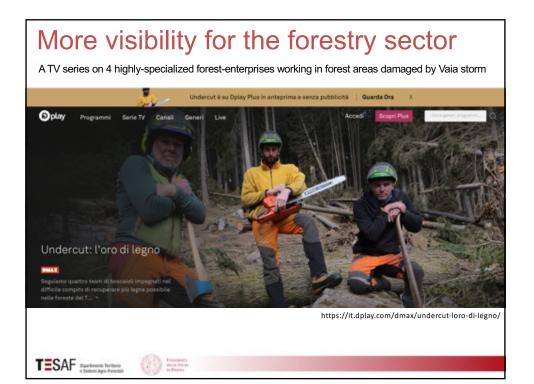

8

## Never Italian media gave such a coverage to a forest event

- · TV special reports
- Videos
- Interviews
- Conferences
- ...

28 AGOSTO 2

also after many months from the event

## la Repubblica

## L'ultima sfida di mister Dinamite: "Ripulirò i boschi devastati da Vaia"

Via le ceppaie di pini, abeti e larici crollati. Si parte da Asiago, tra le zone più colpite dalla bufera di fine ottobre. Il piano di Coppe, che ha demolito il ponte Morandi: "Faremo in due anni quel che la natura farebbe in cento"

DAL NOSTRO INVIATO GIAMPAOLO VISETTI







## A very positive outcome among civil society organizations, the general public and local authorities: **cooperation**

Fundraising and philanthropic investments

| Organisation              | Web site                                  | Tyoe of intervention                                                                               |
|---------------------------|-------------------------------------------|----------------------------------------------------------------------------------------------------|
| beLeafing                 | https://beleafing.com                     | Planting (geolocalized trees)                                                                      |
| Mosaico verde             | https://www.mosaicoverde.it               | Planting in protected areas and